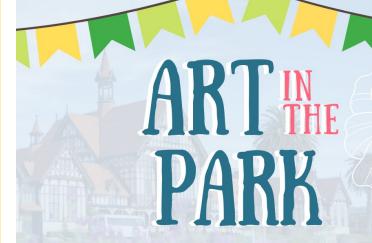

## **16 February 2023**

Sunday 19 Feb | 10am - 4pm GOVERNMENT GARDENS, ROTORUA

A busy market of art and artist demonstrations, food, music, and creative activities for the whole whānau.

Art in the Park 2023 is a free-to-attend arts market and festival that has been running in this beautiful spot for well over 20 years and has heaps to see, do, and enjoy. Enjoy our awesome selection of food and drink stalls. We recommend bringing cash on the day.