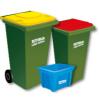

## Remember to sort your rubbish and Recycling

Yellow Bin: Aluminium Cans, Metal Tins, Paper and Cardboards, Hard Plastics

Blue Crate: Glass Recycling

<u>Red Bin:</u> Household Rubbish *All Food in the bucket !!!* 